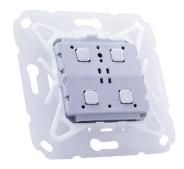

# **Application area**

The KNX TP Push Button 420 secure is a push button with integrated bus coupling unit. The device is available with one or two rockers. Each rocker offers two pressure points (up/down).

The device is part of the MATCH 55 push button series. With the supplied installation kit, the push button fits mechanically to numerous switch ranges available on the market with internal dimensions of 55 mm. The soft and quiet push button operation allows the installation in bedrooms and living rooms.

#### Controls and indicators

- 4 buttons
- 6 LEDs (green), behind the rocker
- KNX programming button with LED (red)

### Color

Rocker white, without label