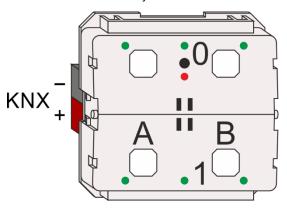

#### Controls and indicators

- 4 buttons
- 6 LEDs (green), behind the rocker
- KNX programming button with LED (red)

## Connectors

- Connector for KNX bus (red / black)
- Connector for ext. switches / LEDs